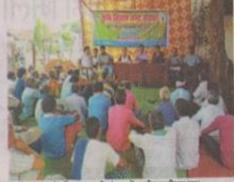

## पत्रिका न्यूज नेटवर्क

कवर्धा. कृषि विज्ञान केन्द्र द्वारा शाम श्रीरबांधा में धान की कतार बोनी पर प्रशेष दिवस का आयोजन किया गया। कृषि विज्ञान द्वारा धान को नवीनतम न्यूनतम मजदूरी जाधारित तकनीक का प्रधेत्र

प्रक्षेत्र दिवस पर बड़ी संख्या में बामीण उपस्थित हुए।

जाता है। इस विधि से खेती करने मजदरों की आवश्यकता बहुत कम होती है। यह विधि सुखे व अल्प वर्षा की रिवति में भी काफी लाभद्रायक है। कपकों को बियासी

करने की जरूरत नहीं होती है। इस धमता में बृद्धि होती है। फलस्वरूप उत्पादन में भी कृद्धि होती है। इस अवसर पर ग्राम छीरबाधा व आसपास के 200 से अधिक